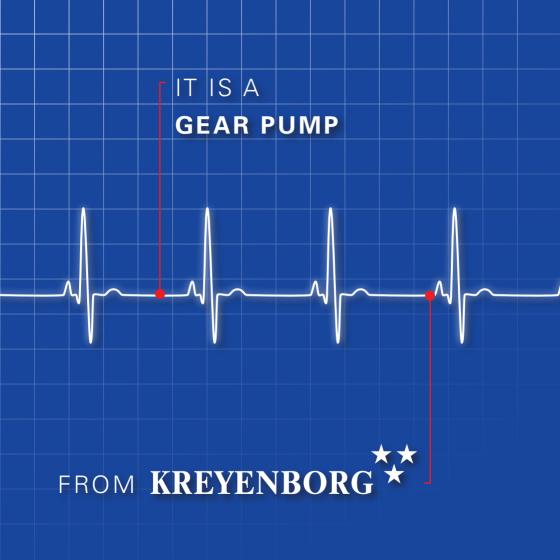

## **GEAR PUMPS** FROM KREYENBORG:

- stabilise the pressure
- improve the end product
- reduce the energy consumption
- coatable against abrasion and corrosion
- suitable for highly filled products
- quickly available
- worldwide service