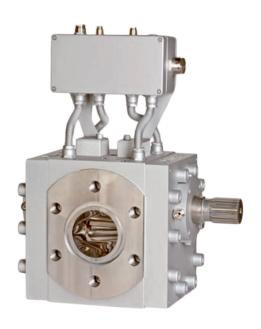

## **GEAR PUMPS** FROM KREYENBORG:

- stabilise the pressure
- improve the end product
- reduce the energy consumption
- coatable against abrasion and corrosion
- suitable for highly filled products
- quickly available
- worldwide service