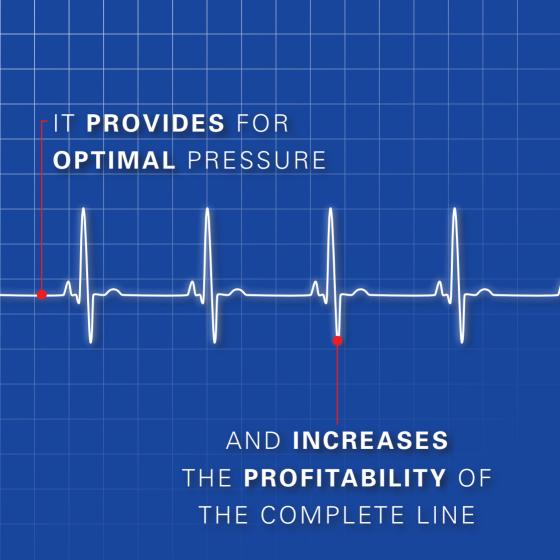

## **GEAR PUMPS** FROM KREYENBORG:

- stabilise the pressure
- improve the end product
- reduce the energy consumption
- coatable against abrasion and corrosion
- suitable for highly filled products
- quickly available
- worldwide service