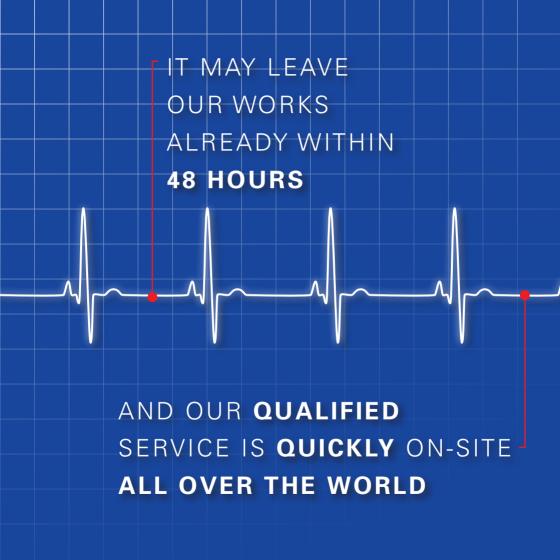

## **GEAR PUMPS** FROM KREYENBORG:

- stabilise the pressure
- improve the end product
- reduce the energy consumption
- coatable against abrasion and corrosion
- suitable for highly filled products
- quickly available
- worldwide service