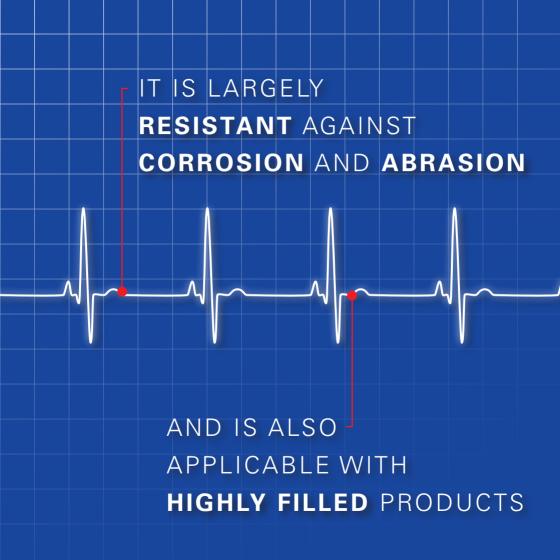

## **GEAR PUMPS** FROM KREYENBORG:

- stabilise the pressure
- improve the end product
- reduce the energy consumption
- coatable against abrasion and corrosion
- suitable for highly filled products
- quickly available
- worldwide service